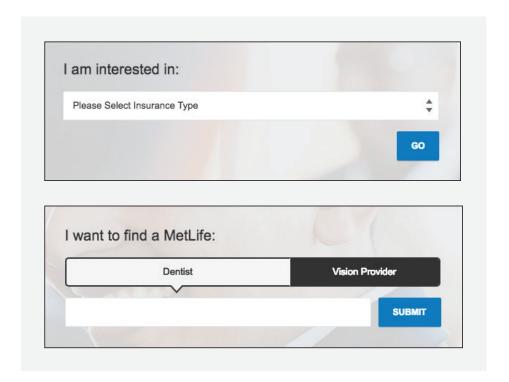

Step 1:
Go to metlife.com

Step 2: Select "I want to find a MetLife:"

Click "Dentist" and enter your ZIP Code, and select your network.

Step 3:
Advanced Search

Use the Advanced Search option to locate a dentist by name, language spoken, specialty or gender.